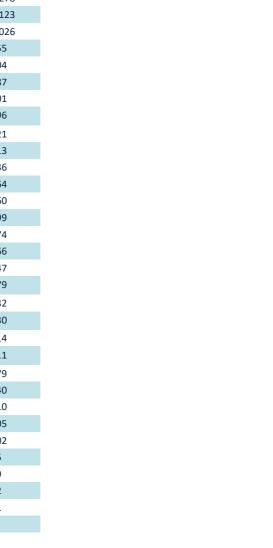

## Unions (under 30,000 members)

| National Tertiary Education Industry Union                                                | 27,307 |
|-------------------------------------------------------------------------------------------|--------|
| Mining and Energy Union                                                                   | 22,720 |
| Finance Sector Union of Australia                                                         | 21,764 |
| Association of Professional Engineers, Scientists and Managers, Australia                 | 18,535 |
| Australian Salaried Medical Officers Federation                                           | 17,014 |
| Media, Entertainment and Arts Alliance                                                    | 15,624 |
| The Australasian Meat Industry Employees Union                                            | 15,301 |
| United Firefighters' Union of Australia                                                   | 8,960  |
| Flight Attendants' Association of Australia                                               | 6,583  |
| Australian Federation of Air Pilots                                                       | 4,768  |
| The Australian Licenced Aircraft Engineers Association                                    | 3,059  |
| The Australian Maritime Officers' Union                                                   | 2,593  |
| Australian and International Pilots Association                                           | 2,489  |
| The Australian Institute of Marine and Power Engineers                                    | 1,593  |
| Australian Federated Union of Locomotive Employees                                        | 1,580  |
| Club Managers' Association, Australia                                                     | 1,445  |
| Australian Principals Federation                                                          | 1,361  |
| The Civil Air Operations Officers' Association of Australia                               | 923    |
| Local Government, Racing and Cemeteries Employees Union                                   | 905    |
| Australian Directors Guild Limited                                                        | 640    |
| CSR, Holcim, Wilmar & Viridian Staff Association known as Salaried Staff United           | 623    |
| Musicians' Union of Australia                                                             | 504    |
| Union of Christmas Island Workers                                                         | 210    |
| Industrial Staff Union – PSA of NSW                                                       | 76     |
| The Breweries and Bottleyards Employees' Industrial Union of Workers of Western Australia | 55     |

| Police Association Salaried Officers Union of New South Wales | 53 |
|---------------------------------------------------------------|----|

## Employer Associations (under 3,000 members)

| The Australian Industry Group                                                    | 2,944 |
|----------------------------------------------------------------------------------|-------|
| Motor Traders' Association of New South Wales                                    | 2,870 |
| Australian Security Industry Association Ltd                                     | 2,666 |
| Master Builders Association of South Australia Incorporated                      | 2,553 |
| Master Grocers Australia Limited                                                 | 2,220 |
| Australian Business Industrial                                                   | 2,139 |
| Real Estate Employers' Federation                                                | 1,824 |
| Civil Contractors Federation                                                     | 1,815 |
| The Motor Trade Association of South Australia Incorporated                      | 1,297 |
| Motor Trades Association of Queensland Industrial Organisation of Employers      | 1,278 |
| Australian Meat Industry Council                                                 | 1,123 |
| The Master Plumbers' and Mechanical Services Association of Australia            | 1,026 |
| Master Builders Association of the Australian Capital Territory                  | 955   |
| Visual Media Association                                                         | 904   |
| Australian Trainers' Association                                                 | 887   |
| Hair and Beauty Australia                                                        | 801   |
| Association of Consulting Architects – Australia                                 | 796   |
| Screen Producers Association of Australia                                        | 721   |
| The Master Plumbers & Mechanical Contractors Association of New South Wales      | 713   |
| Master Builders' Association of Tasmania Inc.                                    | 636   |
| The Showmen's Guild of Australasia                                               | 464   |
| Primary Employers Tasmania                                                       | 460   |
| Australian Entertainment Industry Association                                    | 399   |
| Community Management Solutions                                                   | 374   |
| Australian Road Transport Industrial Organization                                | 366   |
| The Victorian Showmen's Guild                                                    | 347   |
| VANA Limited                                                                     | 279   |
| Master Painters Australia – N.S.W. Association Inc.                              | 232   |
| Timber Trade Industrial Association                                              | 230   |
| Waste Contractors & Recyclers Association of NSW                                 | 214   |
| Australasian Convenience and Petroleum Marketers Association                     | 211   |
| The Shearing Contractors' Association of Australia                               | 179   |
| Local Government NSW                                                             | 140   |
| Traffic Management Association of Australia                                      | 110   |
| Victorian Hospitals' Industrial Association                                      | 105   |
| The Association of Independent Schools of South Australia                        | 102   |
| Clubs Australia – Industrial                                                     | 65    |
| Building Services Contractors Association of Australia, New South Wales Division | 59    |
| Australian Higher Education Industrial Association                               | 32    |
| Australian Public Transport Industrial Association                               | 21    |
| National Fire Industry Association                                               | 6     |
|                                                                                  |       |