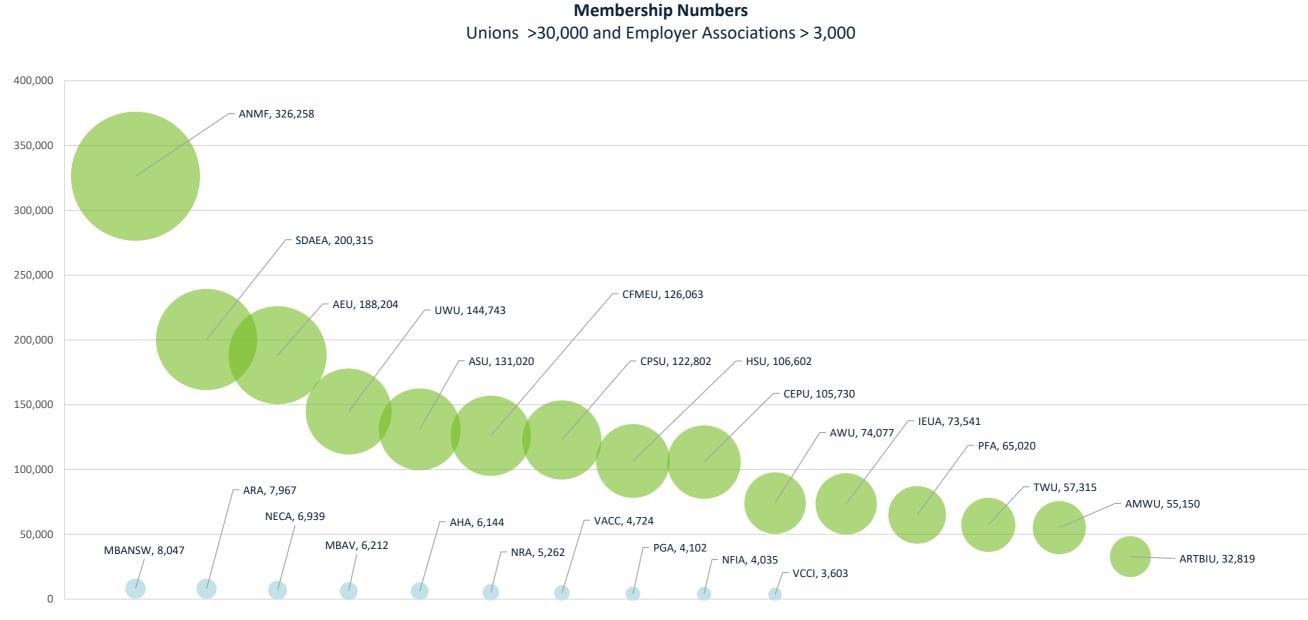

## **Membership size of registered organisations – 2024**<sup>\*</sup>

Employer Associations Unions

\*Member numbers as at 31 December of 2023.