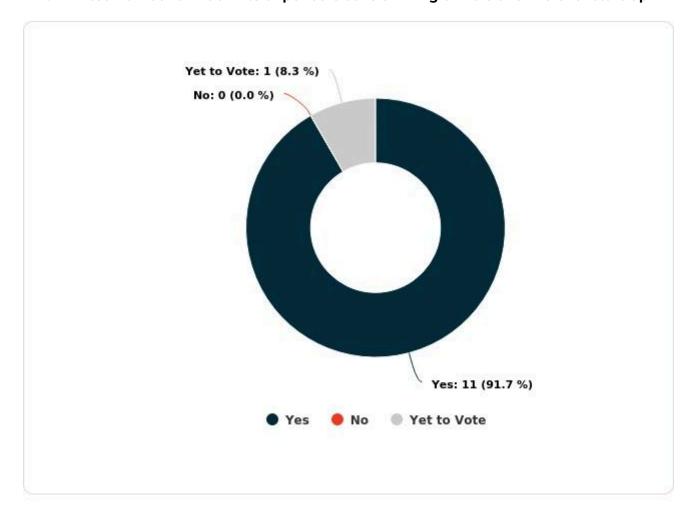

### 1. Vote Result

Total Eligible Voters: 12

Total Voted: 11 (91.7%)
Total Voted All Questions:: 11 (91.7%)

Final Vote Audit: Thursday 20th June, 2024 5:30pm AEST

#### An unlimited number of 1 hour stoppages of work