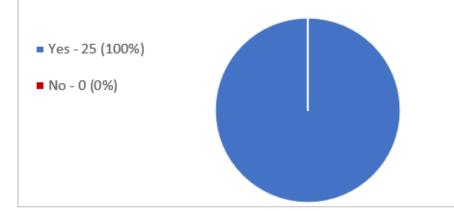

#### 1. Ballot Result

Total Eligible Voters: 26
Total Participated: 25

25 out of 26 have answered all questions 96.2%

Final Ballot Audit: Thursday, 11 July 2024 at 12.05pm AWST

Diagram 1: Final Vote Participation

The Australian Workers Union Protected Action Ballot (B2024/811)

Voters: 26

Total Participated: 25 (96.2%)