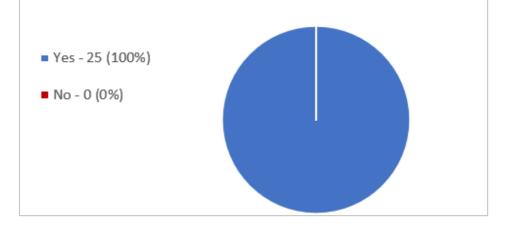

#### 1. Ballot Result

Total Eligible Voters: 26
Total Participated: 25

25 out of 26 have answered all questions 96.2%

Final Ballot Audit: Thursday, 11 July 2024 at 12.05pm AWST

Diagram 1: Final Vote Participation

The Australian Workers Union Protected Action Ballot (B2024/811)

Voters: 26

Total Participated: 25 (96.2%)