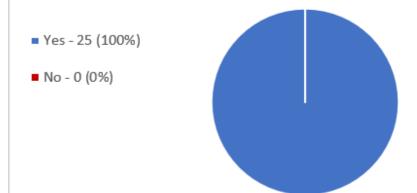

#### 1. Ballot Result

Total Eligible Voters: 26
Total Participated: 25

25 out of 26 have answered all questions 96.2%

Final Ballot Audit: Thursday, 11 July 2024 at 12.05pm AWST

Diagram 1: Final Vote Participation

The Australian Workers Union Protected Action Ballot (B2024/811)

Voters: 26

Total Participated: 25 (96.2%)