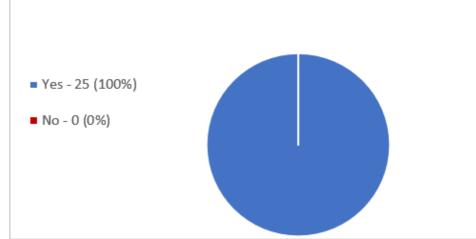

#### **Question 1**

In support of reaching an enterprise agreement with your employer, do you authorise the taking of protected industrial action by AWU members against your employer, which may involve taking separately, concurrently and/or consecutively, any or all of the actions set out below:

1. An unlimited number of stoppages of the performance of work for the duration of 30 minutes?