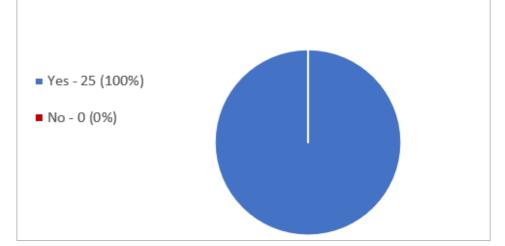

#### **Question 4**

In support of reaching an enterprise agreement with your employer, do you authorise the taking of protected industrial action by AWU members against your employer, which may involve taking separately, concurrently and/or consecutively, any or all of the actions set out below:

4. An unlimited number of stoppages of the performance of work for the duration of 24 hours?

In support of reaching an enterprise agreement with your employer, do you authorise the taking of protected industrial action by AWU members against your employer, which may involve taking separately, concurrently and/or consecutively, any or all of the actions set out below: