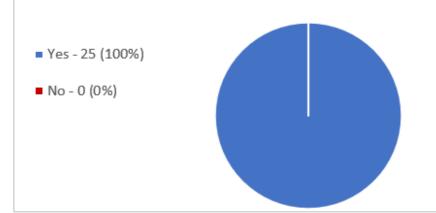

#### 1. Ballot Result

Total Eligible Voters: 26
Total Participated: 25

25 out of 26 have answered all questions 96.2%

Final Ballot Audit: Thursday, 11 July 2024 at 12.05pm AWST

Diagram 1: Final Vote Participation

The Australian Workers Union Protected Action Ballot (B2024/811)

Voters: 26

Total Participated: 25 (96.2%)