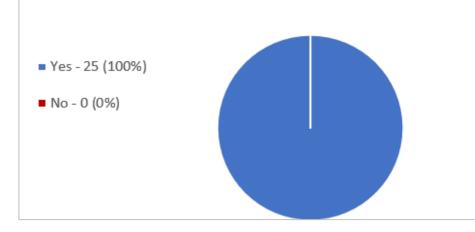

#### **Question 2**

In support of reaching an enterprise agreement with your employer, do you authorise the taking of protected industrial action by AWU members against your employer, which may involve taking separately, concurrently and/or consecutively, any or all of the actions set out below:

2. An unlimited number of stoppages of the performance of work for the duration of 4 hours?

In support of reaching an enterprise agreement with your employer, do you authorise the taking of protected industrial action by AWU members against your employer, which may involve taking separately, concurrently and/or consecutively, any or all of the actions set out below: