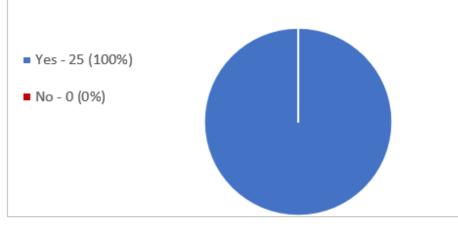

#### 1. Ballot Result

Total Eligible Voters: 26
Total Participated: 25

25 out of 26 have answered all questions 96.2%

Final Ballot Audit: Thursday, 11 July 2024 at 12.05pm AWST

Diagram 1: Final Vote Participation

The Australian Workers Union Protected Action Ballot (B2024/811)

Voters: 26

Total Participated: 25 (96.2%)