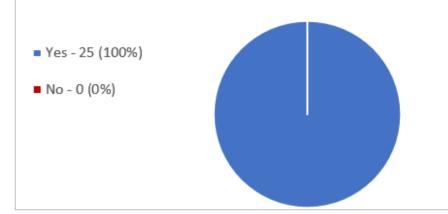

#### 1. Ballot Result

Total Eligible Voters: 26
Total Participated: 25

25 out of 26 have answered all questions 96.2%

Final Ballot Audit: Thursday, 11 July 2024 at 12.05pm AWST

Diagram 1: Final Vote Participation

The Australian Workers Union Protected Action Ballot (B2024/811)

Voters: 26

Total Participated: 25 (96.2%)