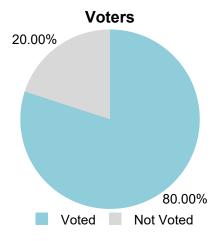

#### **Voter Roll**

The voter roll for the ballot consisted of 5 registered voters. 4 voters responded to the ballot notification sent out by TrueVote.