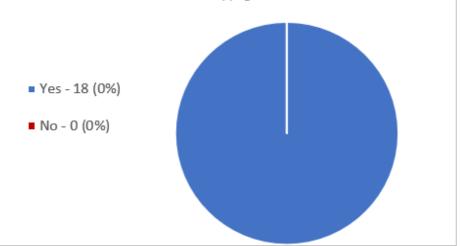

#### 3. Questions and Results

#### **Question 1**

In support of reaching an enterprise agreement with your employer, do you endorse the taking of protected industrial action by AMWU members against your employer, which may involve taking separately, concurrently and/or consecutively any or all the actions set out below: