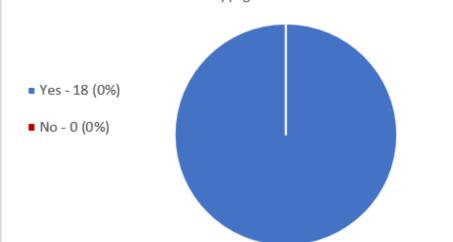

#### 3. Questions and Results

#### **Question 1**

In support of reaching an enterprise agreement with your employer, do you endorse the taking of protected industrial action by AMWU members against your employer, which may involve taking separately, concurrently and/or consecutively any or all the actions set out below: