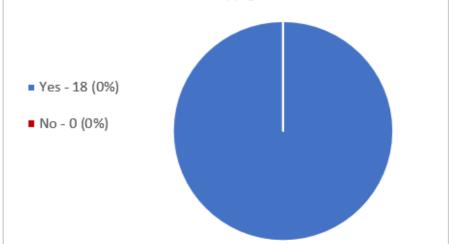

## **Question 10**

In support of reaching an enterprise agreement with your employer, do you endorse the taking of protected industrial action by AMWU members against your employer, which may involve taking separately, concurrently and/or consecutively any or all the actions set out below:

10. An unlimited number of stoppages of work for a period of one week

In support of reaching an enterprise agreement with your employer, do you endorse the taking of protected industrial action by AMWU members against your employer, which may involve taking separately, concurrently and/or consecutively any or all the actions set out below: