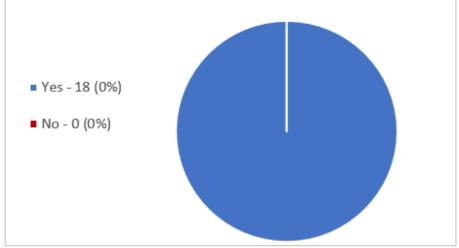

#### 3. Questions and Results

#### **Question 1**

In support of reaching an enterprise agreement with your employer, do you endorse the taking of protected industrial action by AMWU members against your employer, which may involve taking separately, concurrently and/or consecutively any or all the actions set out below: