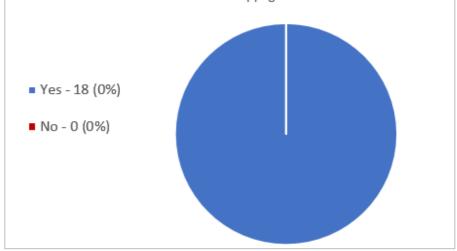

### **Question 2**

In support of reaching an enterprise agreement with your employer, do you endorse the taking of protected industrial action by AMWU members against your employer, which may involve taking separately, concurrently and/or consecutively any or all the actions set out below: