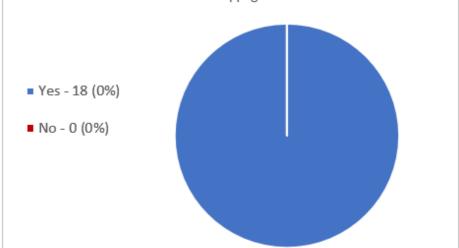

#### **Question 1**

In support of reaching an enterprise agreement with your employer, do you endorse the taking of protected industrial action by AMWU members against your employer, which may involve taking separately, concurrently and/or consecutively any or all the actions set out below:

1. An unlimited number of 1 hour stoppages of work