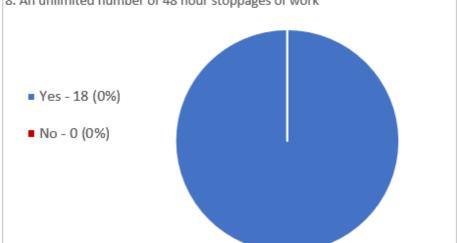

## **Question 6**

In support of reaching an enterprise agreement with your employer, do you endorse the taking of protected industrial action by AMWU members against your employer, which may involve taking separately, concurrently and/or consecutively any or all the actions set out below: