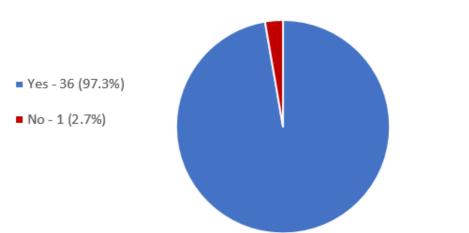

#### **Question 2**

In support of reaching an enterprise agreement with your employer, do you authorise the taking of protected industrial action against your employer separately, concurrently and/or consecutively, in the form of:

2. An unlimited number of stoppages on the performance of work between 1 hour and up to and including 24 hours?