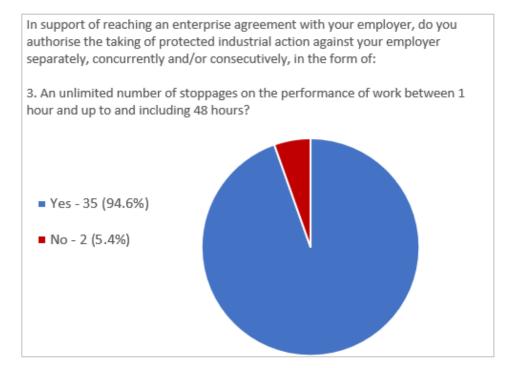

he Australian Manufacturing Workers' Union Protected Action Ballot (B2024/1512) has been managed and declared independent of all other parties.

The Australian Manufacturing Workers' Union Protected Action Ballot (B2024/1512) result has been audited and the declared result is assured.

Yours Sincerely,

Al Michael

Mike Michael Managing Director Democratic Outcomes Pty Ltd

#### 3. Questions and Results

#### **Question 1**



#### **Question 2**

In support of reaching an enterprise agreement with your employer, do you authorise the taking of protected industrial action against your employer separately, concurrently and/or consecutively, in the form of:

2. An unlimited number of stoppages on the performance of work between 1 hour and up to and including 24 hours?



#### **Question 3**



#### **Question 4**

In support of reaching an enterprise agreement with your employer, do you authorise the taking of protected industrial action against your employer separately, concurrently and/or consecutively, in the form of:

4. An unlimited number of stoppages on the performance of work between 1 hour and up to and including 7 days?



#### **Question 5**



# CiVS

(08) 6314 0580 info@civs.com.au 283 Rokeby Rd, Subiaco WA 6008

https://civs.vote