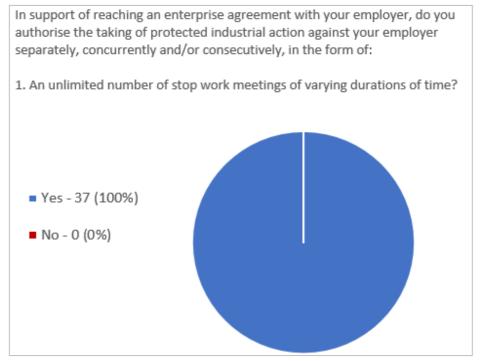

-----------------|----|--|
| Total Participated:    | 37 |  |

37 out of 54 have answered all questions 68.5%

Final Ballot Audit: Thursday, 5 December 2024 at 11.35am AWST

Diagram 1: Final Vote Participation

Australian Manufacturing Workers' Union Protected Action Ballot (B2024/1512) Voters: 54 Total Participated: 37 (68.5%)

#### 2. CiVS Independence Declaration

The Australian Manufacturing Workers' Union Protected Action Ballot (B2024/1512) has been managed and declared independent of all other parties.

The Australian Manufacturing Workers' Union Protected Action Ballot (B2024/1512) result has been audited and the declared result is assured.

Yours Sincerely,

Al Michael

Mike Michael Managing Director Democratic Outcomes Pty Ltd

#### 3. Questions and Results

#### **Question 1**



#### **Question 2**

In support of reaching an enterprise agreement with your employer, do you authorise the taking of protected industrial action against your employer separately, concurrently and/or consecutively, in the form of:

2. An unlimited number of stoppages on the performance of work between 1 hour and up to and including 24 hours?



#### **Question 3**



#### **Question 4**

In support of reaching an enterprise agreement with your employer, do you authorise the taking of protected industrial action against your employer separately, concurrently and/or consecutively, in the form of:

4. An unlimited number of stoppages on the performance of work between 1 hour and up to and including 7 days?



#### **Question 5**



# CiVS

(08) 6314 0580 info@civs.com.au 283 Rokeby Rd, Sub