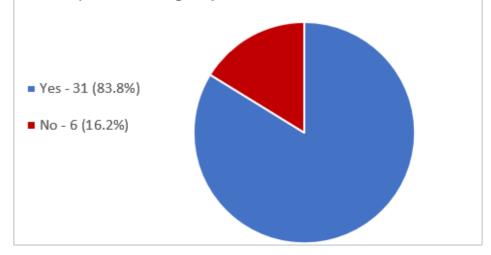

#### **Question 4**

In support of reaching an enterprise agreement with your employer, do you authorise the taking of protected industrial action against your employer separately, concurrently and/or consecutively, in the form of:

4. An unlimited number of stoppages on the performance of work between 1 hour and up to and including 7 days?