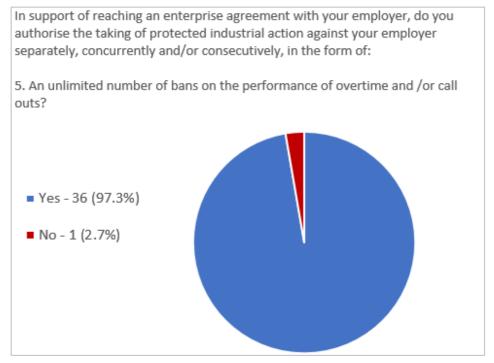

ty Ltd

#### 3. Questions and Results

#### **Question 1**



#### **Question 2**

In support of reaching an enterprise agreement with your employer, do you authorise the taking of protected industrial action against your employer separately, concurrently and/or consecutively, in the form of:

2. An unlimited number of stoppages on the performance of work between 1 hour and up to and including 24 hours?



#### **Question 3**



#### **Question 4**

In support of reaching an enterprise agreement with your employer, do you authorise the taking of protected industrial action against your employer separately, concurrently and/or consecutively, in the form of:

4. An unlimited number of stoppages on the performance of work between 1 hour and up to and including 7 days?



#### **Question 5**



# CiVS

(08) 6314 0580 info@civs.com.au 283 Rokeby Rd, Subiaco WA 6008

https://civs.vote