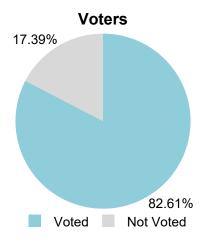

#### **Voter Roll**

The voter roll for the ballot consisted of 138 registered voters. 114 voters responded to the ballot notification sent out by TrueVote.