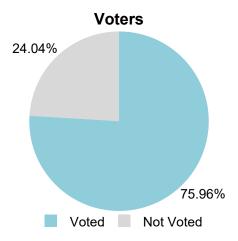

#### **Voter Roll**

The voter roll for the ballot consisted of 183 registered voters. 139 voters responded to the ballot notification sent out by TrueVote.